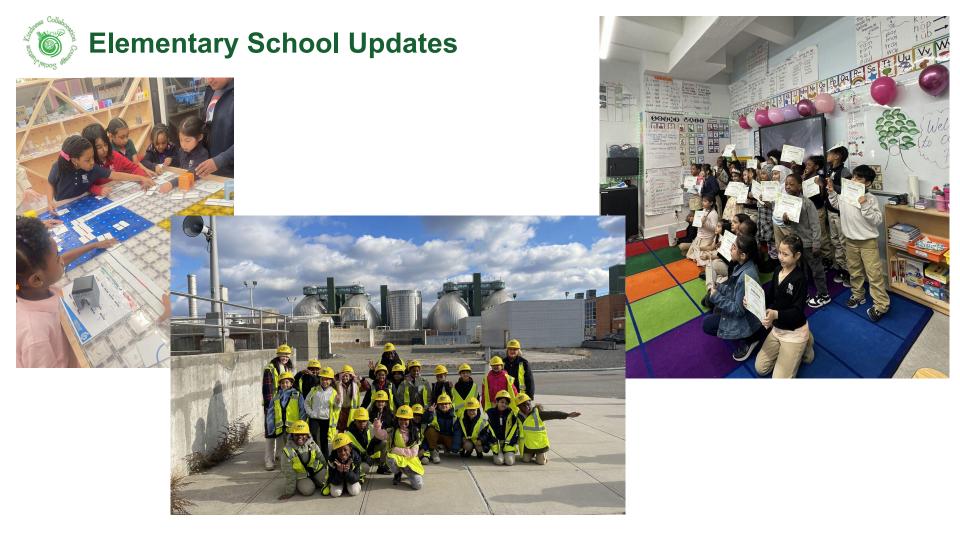

#### **Elementary School Updates**

- 4/10 Open Gym
  - Basketball and soccer skills
- ELA State Test Dates
  - → April 8th & 9th
  - April 9th and 10th
- April 30th K-2 Career Day (Dress Up Day)
- Lots of Field Trips!
  - Museum of Natural History
  - Brooklyn Children's Museum
  - Queens Farm
  - Queens Museum