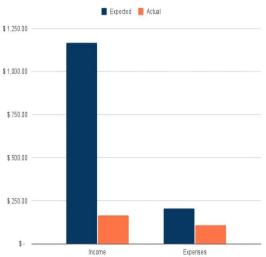

# PTO Financial Treasurer's Report March, 2025

- We had a starting account balance of \$3910.94.
- Spent a total of \$410.24
- Closed March Account with \$4165.20

# PTO Financial Treasurer's Report cont. April, 2025

| G                               | UGII PTO                                                                                                                |
|---------------------------------|-------------------------------------------------------------------------------------------------------------------------|
|                                 |                                                                                                                         |
| PT                              | O Treasurer's Report<br>Charmelle Germain                                                                               |
| Completed by                    |                                                                                                                         |
| Report Date                     | 04/01/2025                                                                                                              |
|                                 | Opening Balance                                                                                                         |
| Amount                          | 3910.94                                                                                                                 |
|                                 | Income Summary                                                                                                          |
| Categories                      | Actual Income                                                                                                           |
| Sales (snacks, raffles, etc)    | 937.43                                                                                                                  |
| Fundraising Proceeds            |                                                                                                                         |
| Donations                       |                                                                                                                         |
| Other Sources (If Any)          | -272.93                                                                                                                 |
| E                               | xpenses Summary                                                                                                         |
| Categories                      | Actual Expense                                                                                                          |
| Event Costs                     | 410.24                                                                                                                  |
| Supplies                        |                                                                                                                         |
| Bank Fees                       |                                                                                                                         |
| Others (If Any)                 |                                                                                                                         |
|                                 | Closing Balance                                                                                                         |
| Amount                          | 4165.2                                                                                                                  |
| P                               | Budget Comparison                                                                                                       |
|                                 |                                                                                                                         |
| Significant Variances (If Any)  |                                                                                                                         |
|                                 |                                                                                                                         |
| Areas of Concern or Improvement | Increase attendance at Bingo Nights and PTO<br>events overall. Control spending on events<br>considering low attendance |
| 1                               | lotes & Comments                                                                                                        |
| Notes                           | Raised \$57.32 at March Bingo Night                                                                                     |