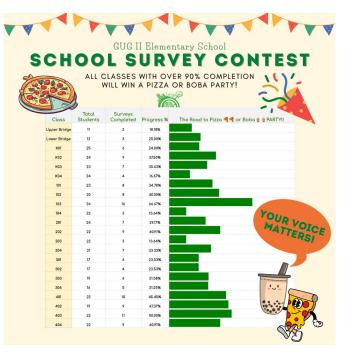

#### Advocacy - School Survey Last Chance!

• Pizza Party competition: **50.7%** - 414/816