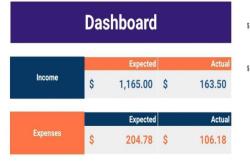

# PTO Financial Treasurer's Report March, 2025

- We had a starting account balance of \$3910.94.
- Spent a total of \$410.24
- Closed March Account with \$4165.20

# PTO Financial Treasurer's Report cont. April, 2025

| G                               | UGII PTO                                                                                                                |
|---------------------------------|-------------------------------------------------------------------------------------------------------------------------|
|                                 |                                                                                                                         |
| PT                              | O Treasurer's Report<br>Charmelle Germain                                                                               |
| Completed by                    |                                                                                                                         |
| Report Date                     | 04/01/2025                                                                                                              |
|                                 | Opening Balance                                                                                                         |
| Amount                          | 3910.94                                                                                                                 |
|                                 | Income Summary                                                                                                          |
| Categories                      | Actual Income                                                                                                           |
| Sales (snacks, raffles, etc)    | 937.43                                                                                                                  |
| Fundraising Proceeds            |                                                                                                                         |
| Donations                       |                                                                                                                         |
| Other Sources (If Any)          | -272.93                                                                                                                 |
| E                               | xpenses Summary                                                                                                         |
| Categories                      | Actual Expense                                                                                                          |
| Event Costs                     | 410.24                                                                                                                  |
| Supplies                        |                                                                                                                         |
| Bank Fees                       |                                                                                                                         |
| Others (If Any)                 |                                                                                                                         |
|                                 | Closing Balance                                                                                                         |
| Amount                          | 4165.2                                                                                                                  |
| P                               | Budget Comparison                                                                                                       |
|                                 |                                                                                                                         |
| Significant Variances (If Any)  |                                                                                                                         |
|                                 |                                                                                                                         |
| Areas of Concern or Improvement | Increase attendance at Bingo Nights and PTO<br>events overall. Control spending on events<br>considering low attendance |
| 1                               | lotes & Comments                                                                                                        |
| Notes                           | Raised \$57.32 at March Bingo Night                                                                                     |